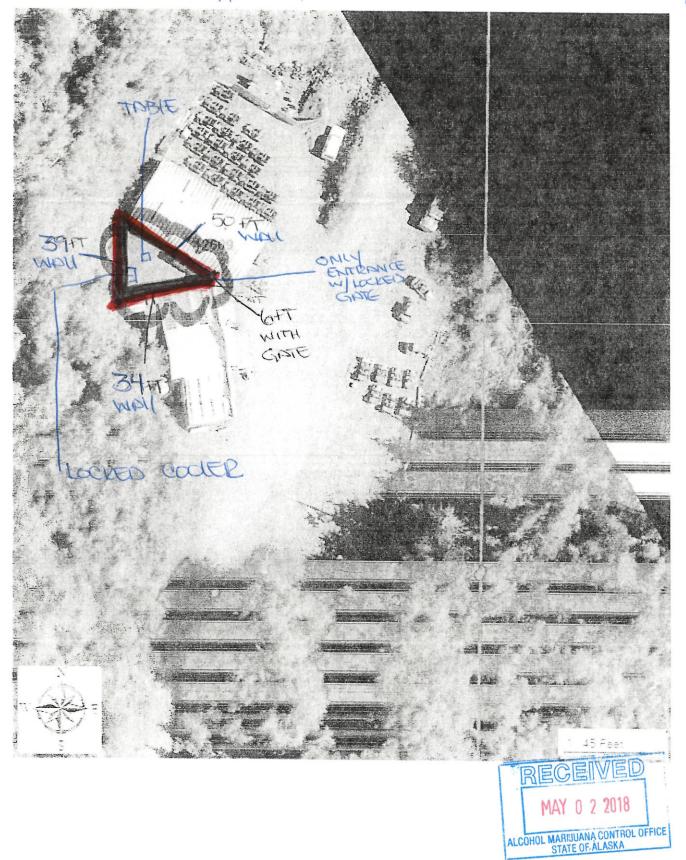

| Alaska Rainforest Sanctuary, LLC | :      |    |      |                                       |
|--------------------|----------------------------------|--------|----|------|---------------------------------------|
| License Type:      | Recreational Site                |        |    |      | · · · · · · · · · · · · · · · · · · · |
| Doing Business As: | Adventure Karts                  |        |    |      |                                       |
| Premises Address:  | 12069 Whipple Spur Road          |        |    |      |                                       |
| City:              | Ketchikan                        | State: | AK | ZIP: | 99901                                 |

[Form AB-02] (rev 06/24/2016)

Page 1 of 2

APR 1 9 2018

# 12609 WHIPPIE SPOR RD KETCHIKAN, AK 9990



To whom it may concern:

Our proposed licensed premises is an outdoor area. This area is gated in. We will provide a security personnel on site at all times. This personnel will be checking IDs to ensure there will be no underage consumption. Our gate, to enter is nine (9) feet tall and guests must show ID before entering outdoor area. Once guests are in the gated premises there will be an employee working at a locked cooler. He will be administering the alcoholic beverages and then guests are welcome to walk around the courtyard or sit at designated tables within the gated area. There is no bar at this time.

Thank you.