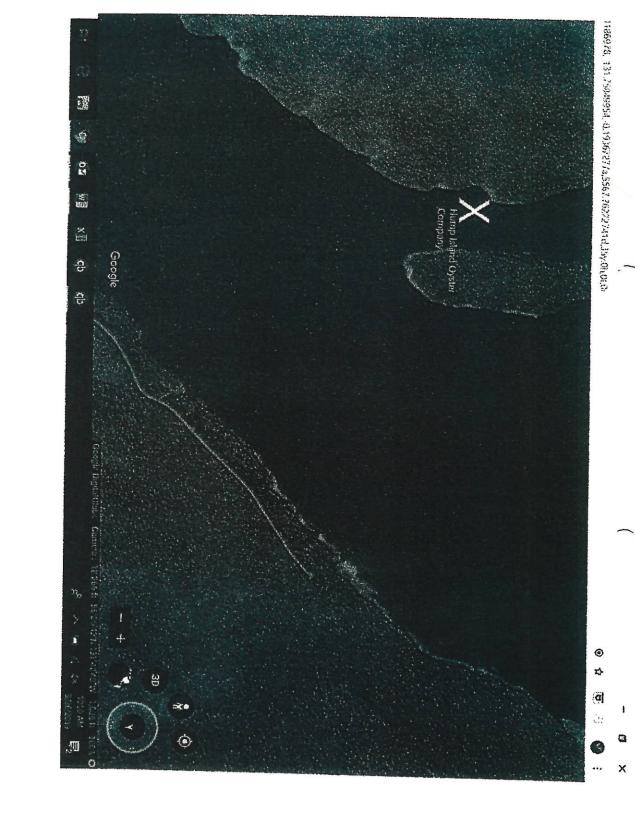

#### Supplement to AB-02: Licensed Premises Diagram

- Marble Seafoods, DBA Hump Island Oyster Company is located approximately at 55°31.13N 131°46.02W between Betton Island and Hump Island. It is only accessible by boat. Nearest road is North Tongass Highway on the island of Revillagigedo (1.5 miles by boat)
- > It is a floating barge with a two-story facility. Designated restaurant is located on second story.
- > Included CAD has designated area for alcohol storage, service and consumption outlined in RED.
  - Deck has a 42" guard rail and is only accessible through seating/serving area
  - Signage will indicate alcohol is not to leave seating/serving area. Employees also will enforce this.
  - o Compass rose indicates which way is north
- ➤ Included is an aerial photo from Google Earth showing location of Hump Island Oyster Company. Compass is in lower right-hand corner showing North is up.