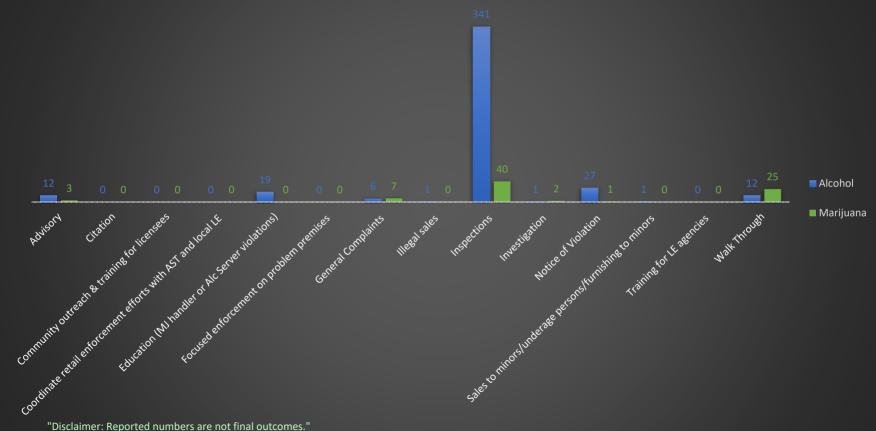

I invite any question or concerns you may have.

ABC Enforcement statistics are attached below.

Respectfully submitted,

Jarn M.

Special Investigator Steven M. Johnson

## **ABC Enforcement Principles**