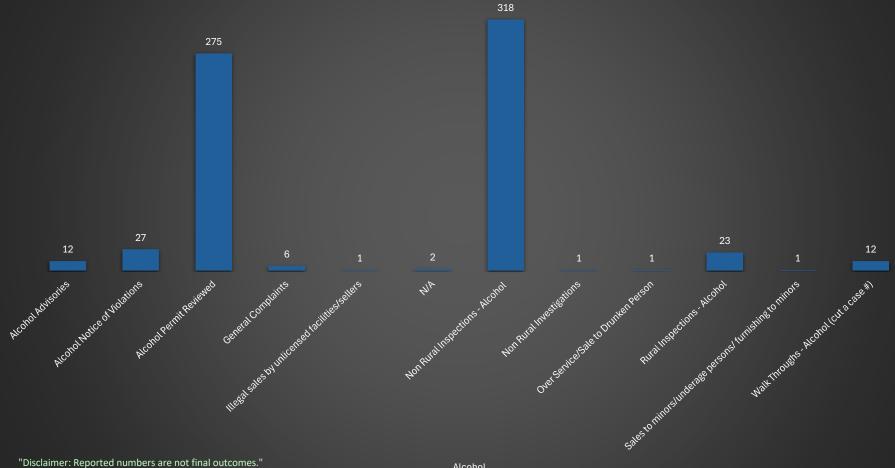

I invite any question or concerns you may have.

ABC Enforcement statistics are attached below.

Respectfully submitted,

Jarn M.

Special Investigator Steven M. Johnson

## **ABC Enforcement Principles**